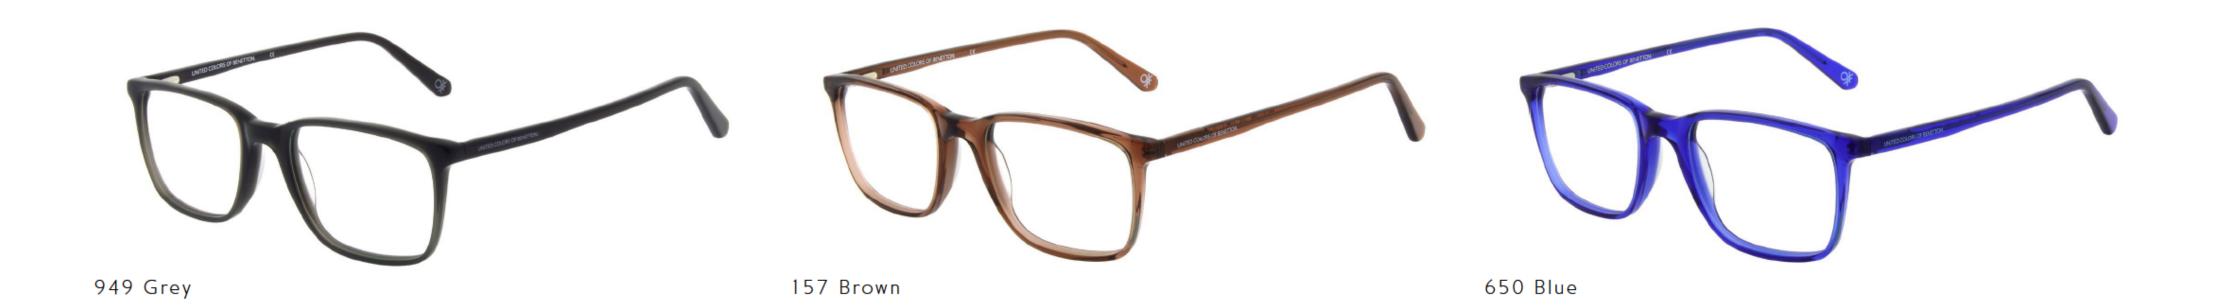

132 Champagne

534 Green

949 Grey

APRIL 2021 OPTICAL MODEL **PDM** PDM016972 SIZE 53/19-145 B 40