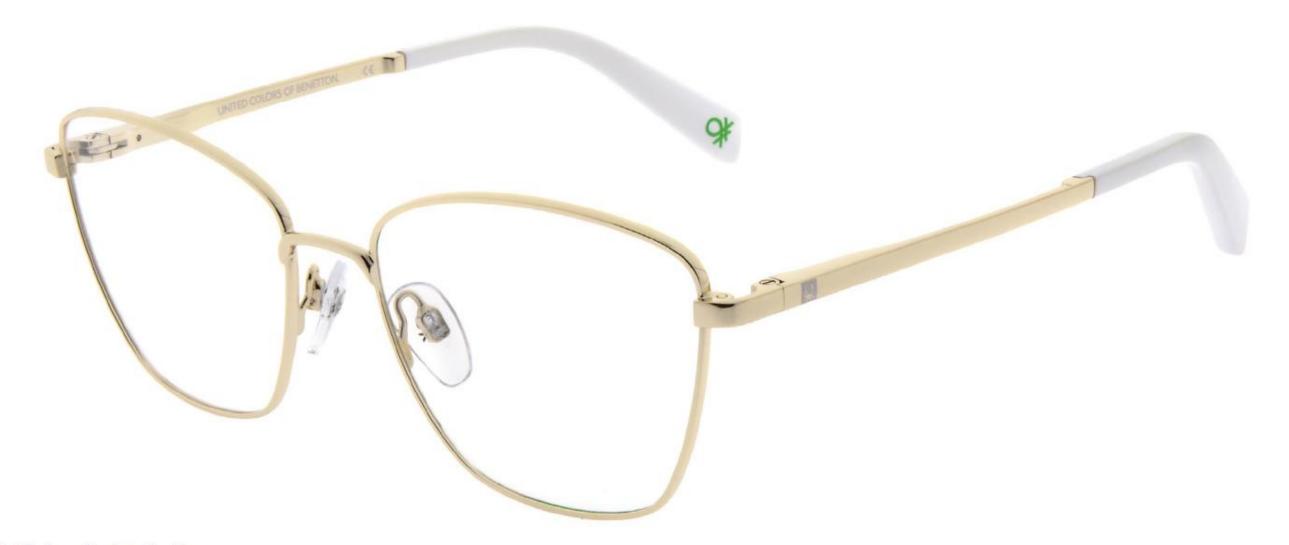

APRIL 2021 OPTICAL MODEL **PDM** PDM016952 SIZE 51/16-135 B 46

002 Black

AMENDS: Temple to be satin finish

APRIL 2021 OPTICAL MODEL PDM PDM016945 SIZE 53/17-135 B 43

401 Shiny Light Gold

APRIL 2021 OPTICAL MODEL **PDM** PDM016981 SIZE 53/19-145 B 42