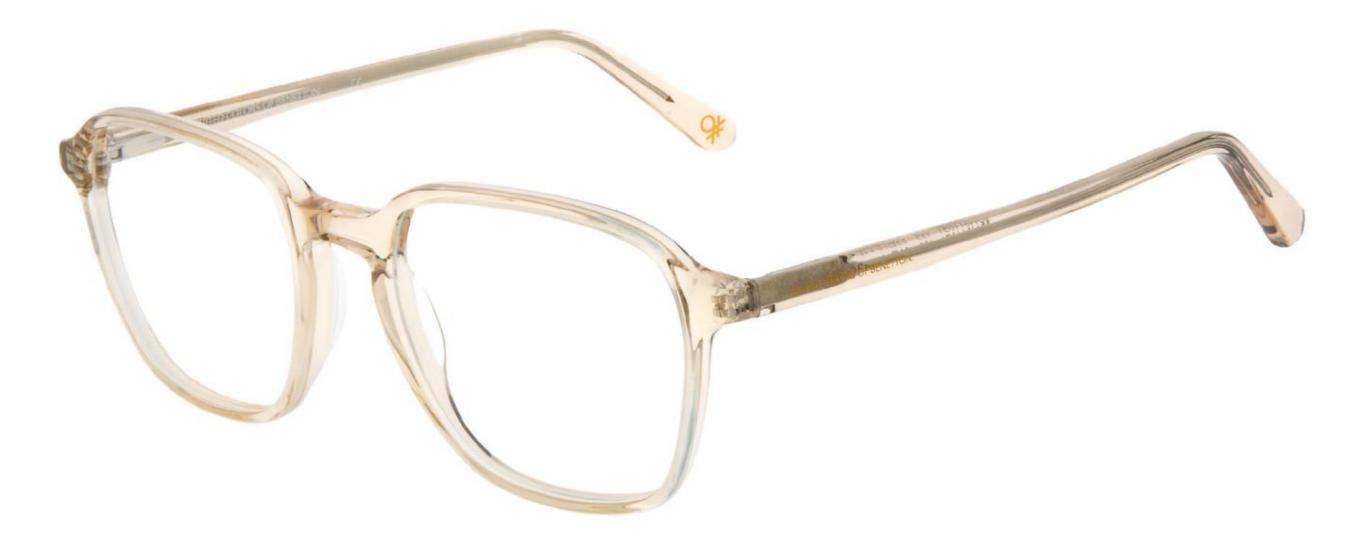

132 Champagne

534 Green

949 Grey

APRIL 2021 OPTICAL MODEL **PDM** PDM016972 SIZE 53/19-145 B 40