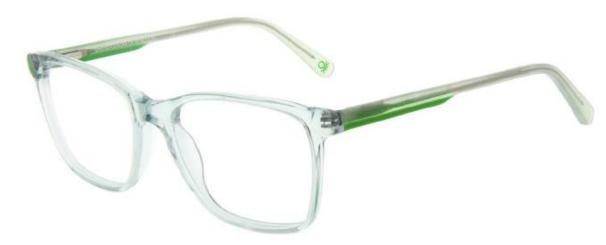

132 Champagne

534 Green

949 Grey

APRIL 2021 OPTICAL MODEL **PDM** PDM016972 SIZE 53/19-145 B 40