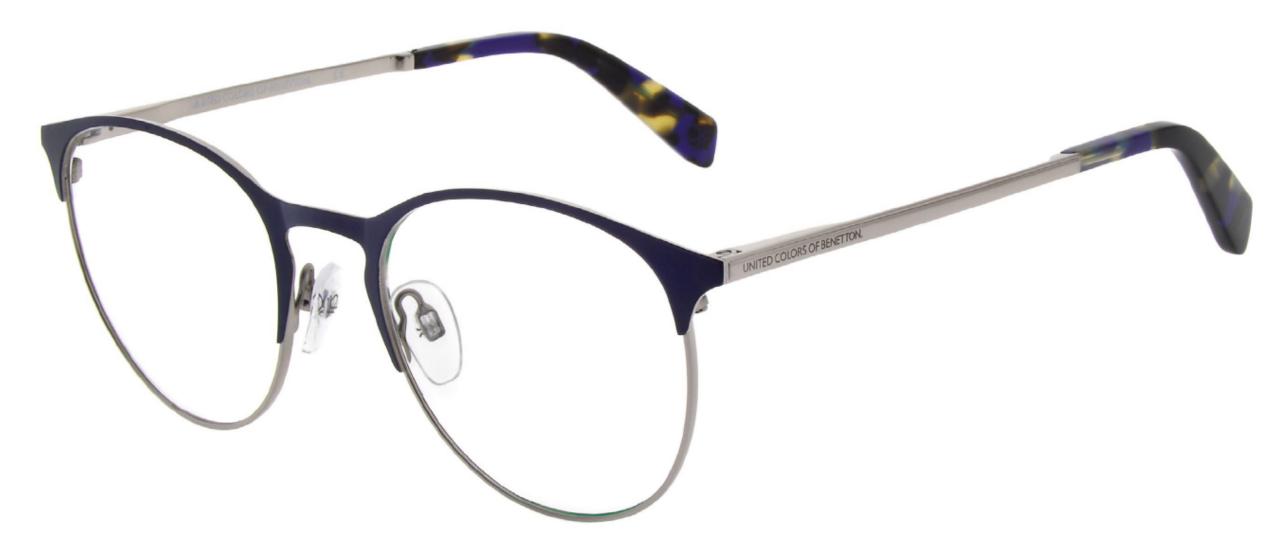

002 Matte Black

APRIL 2021 OPTICAL MODEL **PDM** PDM016985 SIZE 51/20-145 B 46

695 Matte Dark Blue

UNITED COLORS OF BENETTON.