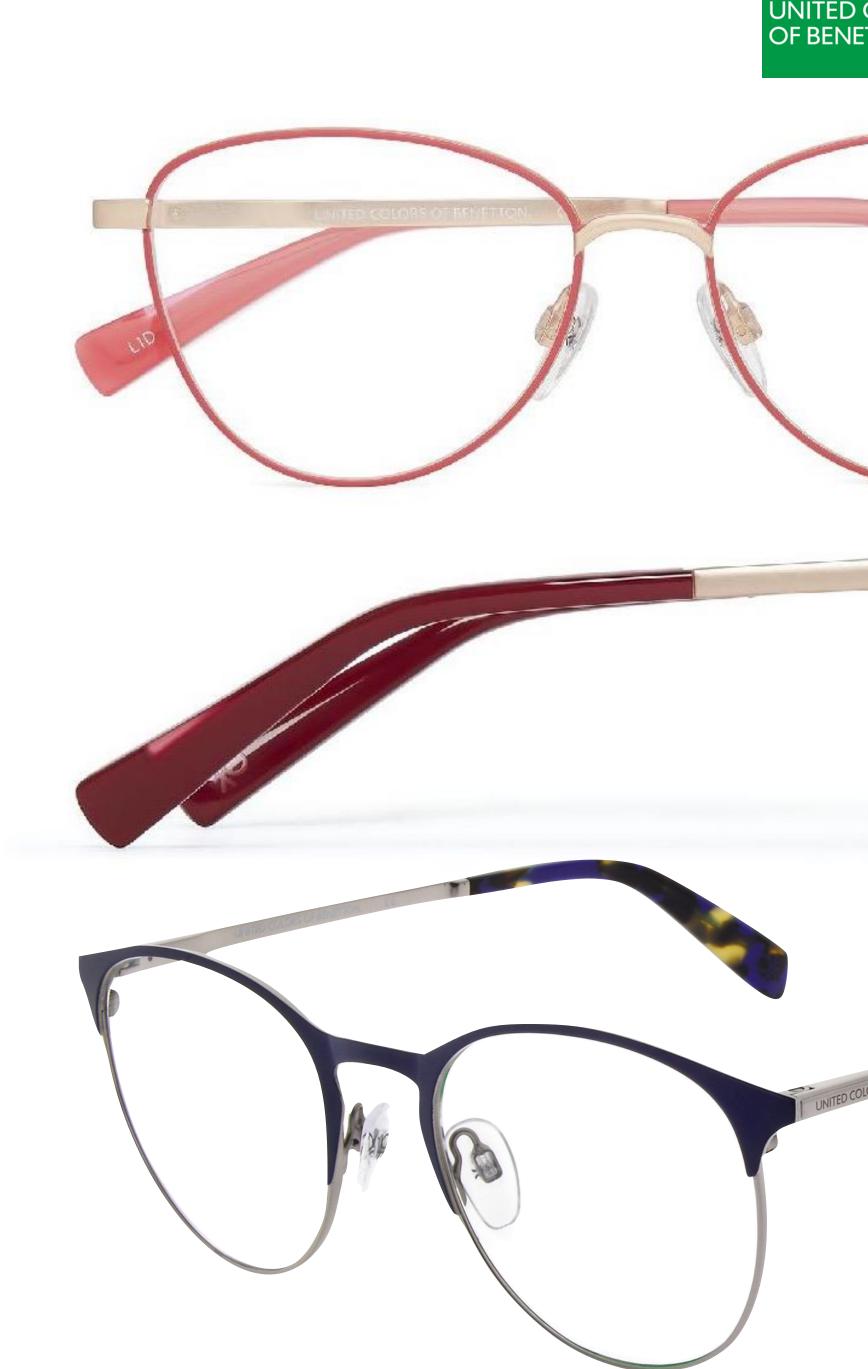

## Elevated metals

- Tonal, two-tone lamination add the finishing touch to temple tips
- Cast metal temples with monoblock flex hinge
- Painted front rims for precision two tone metal finishes for contrasting interior and exteriors
- Detailed acetate temple tips
- Two tone stainless steel flat sheet metal fronts