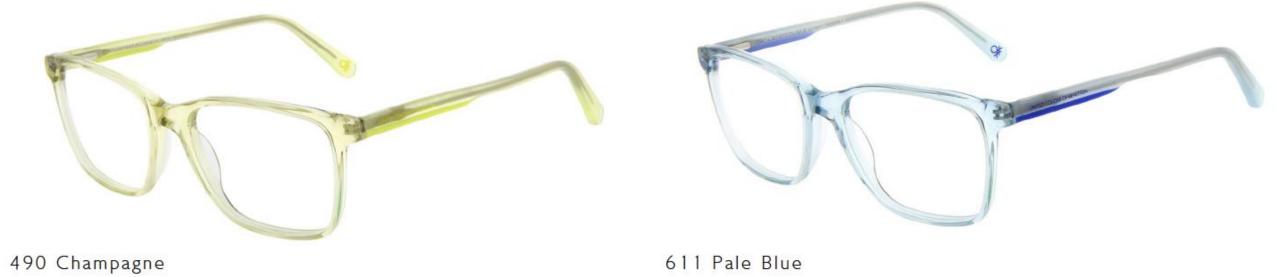

APRIL 2021 OPTICAL MODEL PDM PDM016941 SIZE 50/16-140 B 41

611 Pale Blue AMENDS: Adjust temple lamination colour to be more pastel

536 Mint AMENDS: Adjust temple lamination colour to be more pastel

APRIL 2021 OPTICAL MODEL **PDM** PDM016930 SIZE 54/17-140 B 41