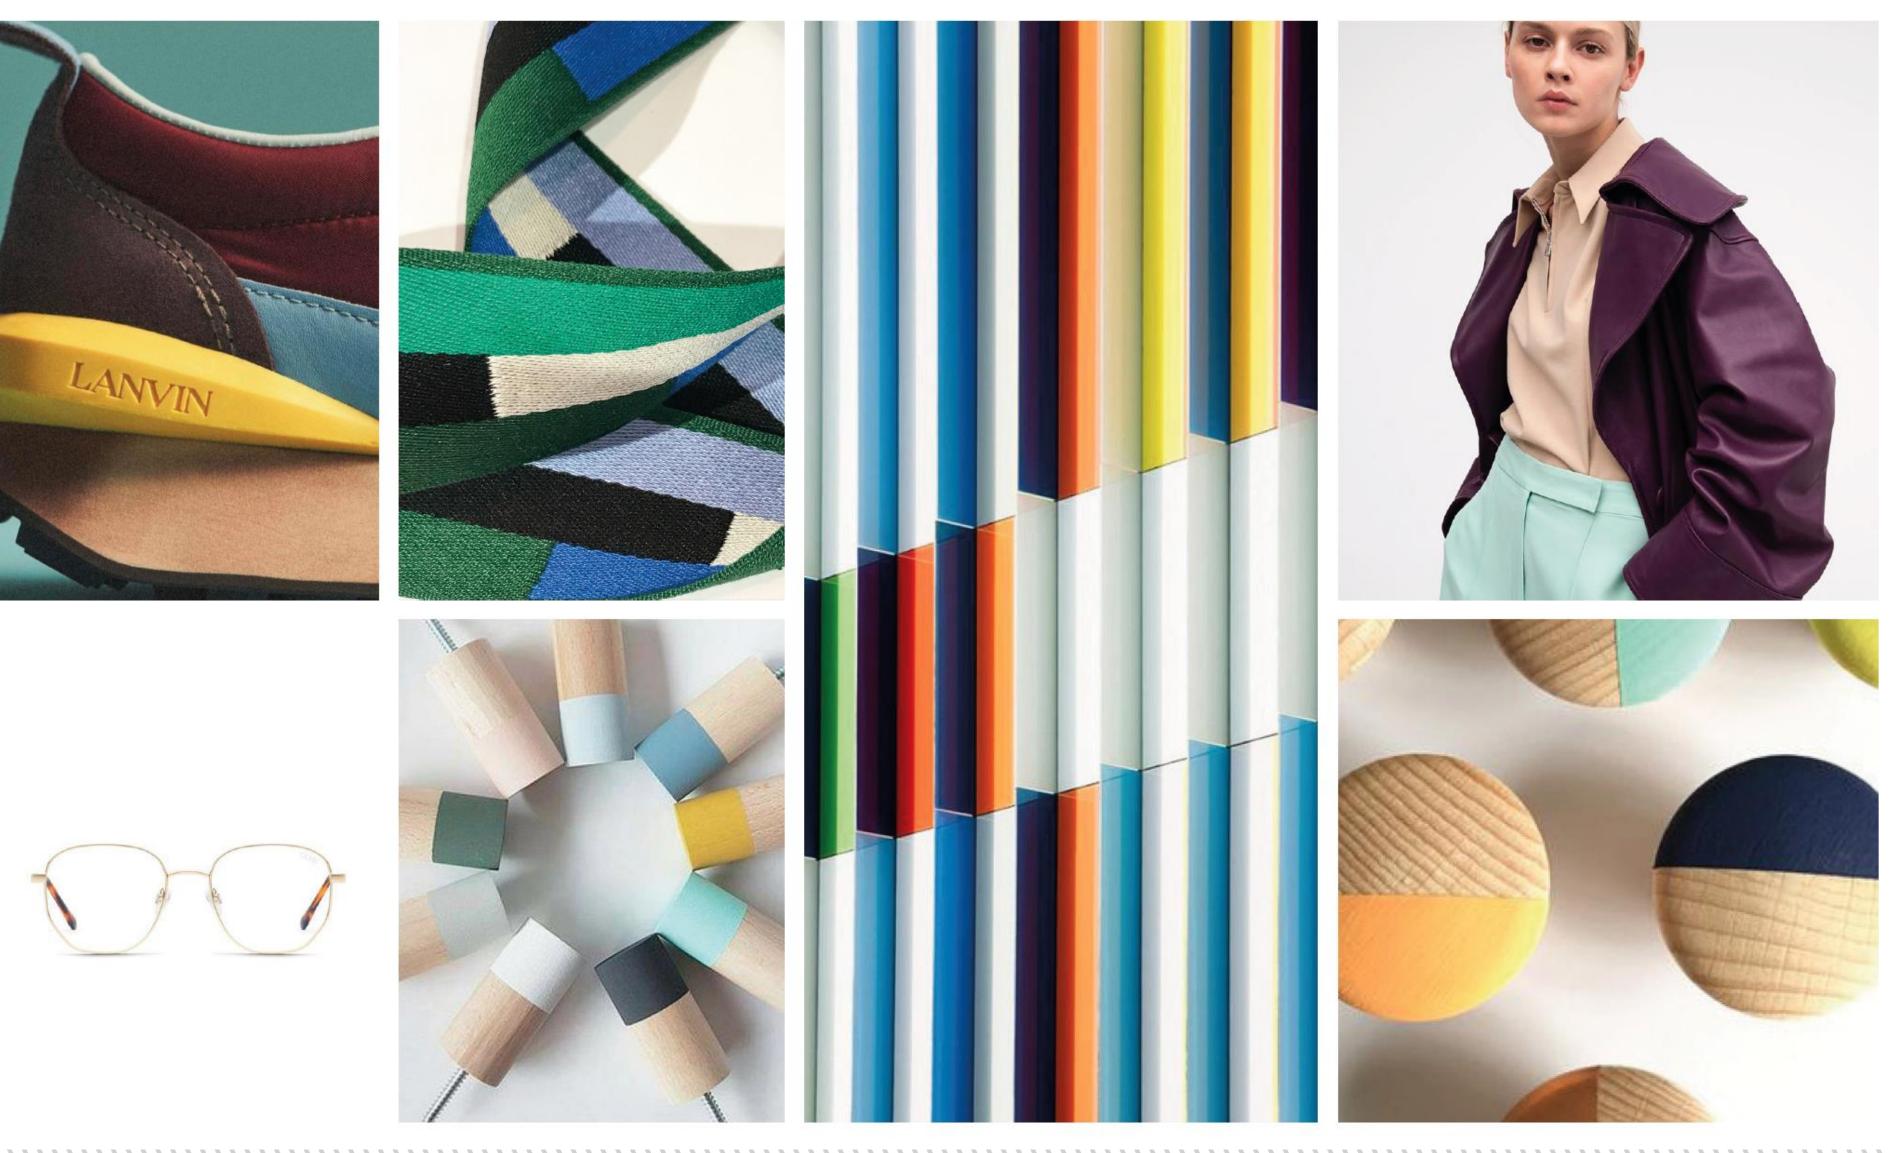

# Design signatures

Custom temple branding designed exclusively. For added detail and colour pop

Modern, lightweight metals in matte painted and two-tone finishes

Iconic color pop stitch logos feature inside and out

Frames are infused with a range of rainbow hues and subtle accents

> Prioritising comfort and durability with integrated spring hinges

# Elevating the Essentials

- Classic color blocking with contrasting front and temples
- Custom designed TR90 frames featuring minimalist moulding
- Laminated acetate temple
- Fresh new crystal finishes
- Contrasting colour pop branding