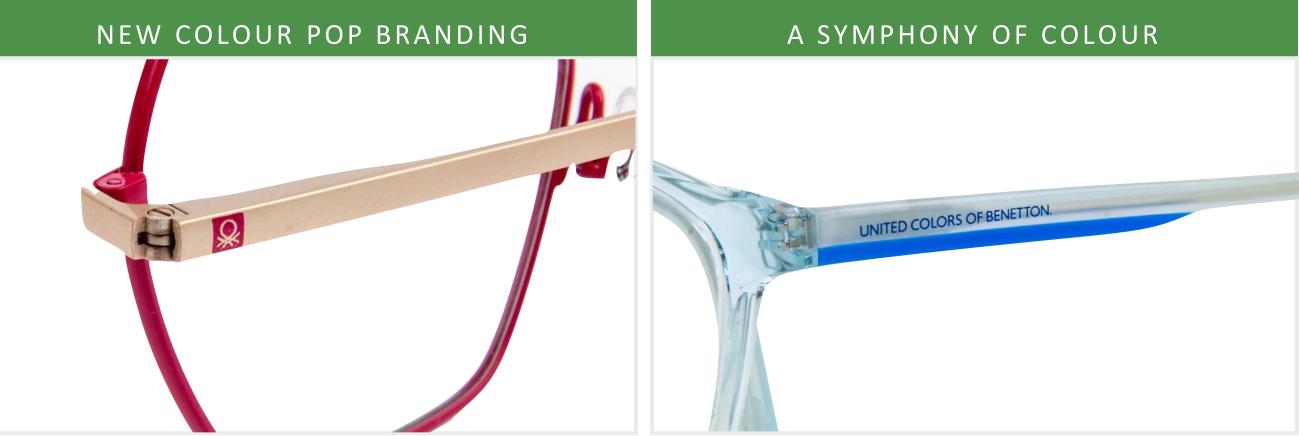

# Design signatures

Custom temple branding designed exclusively. For added detail and colour pop

Modern, lightweight metals in matte painted and two-tone finishes

Iconic color pop stitch logos feature inside and out

Frames are infused with a range of rainbow hues and subtle accents

> Prioritising comfort and durability with integrated spring hinges

# Elevating the Essentials

- Classic color blocking with contrasting front and temples
- Custom designed TR90 frames featuring minimalist moulding
- Laminated acetate temple
- Fresh new crystal finishes
- Contrasting colour pop branding