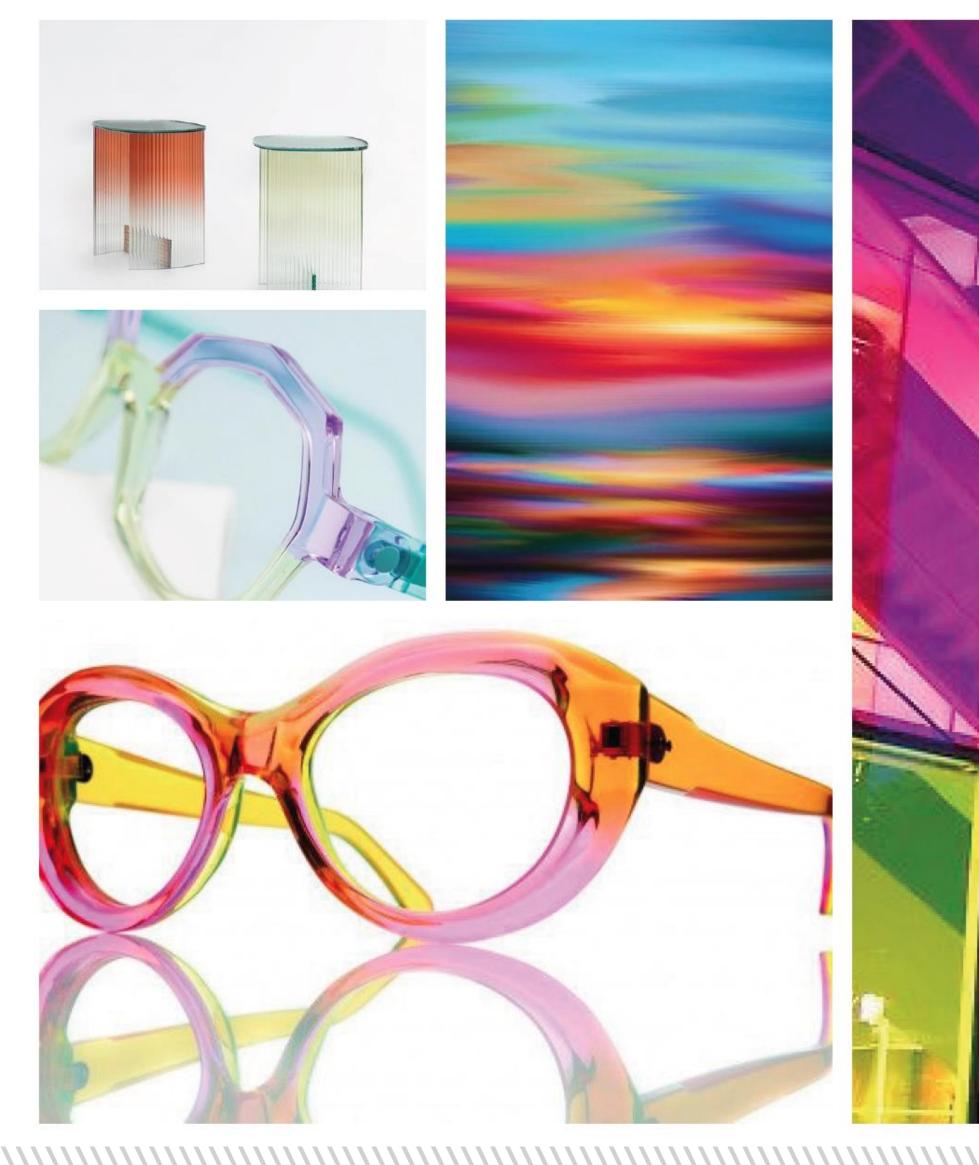

### TRANSLUCENT

Frames are infused with a range of rainbow hues and subtle accents

> Prioritising comfort and durability with integrated spring hinges