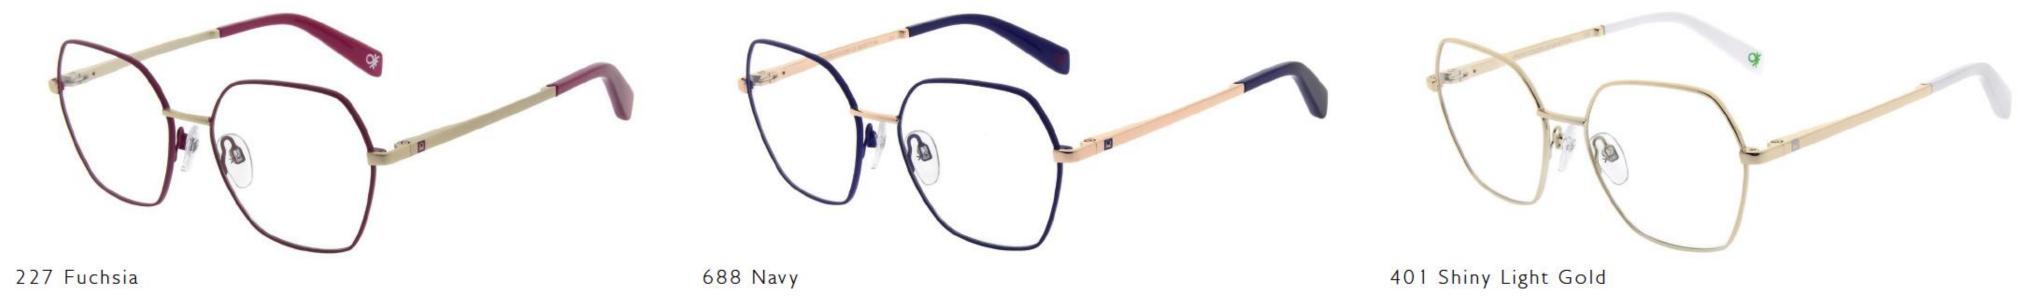

APRIL 2021 OPTICAL MODEL **PDM** PDM016952 SIZE 51/16-135 B 46

002 Black

AMENDS: Temple to be satin finish

APRIL 2021 OPTICAL MODEL PDM PDM016945 SIZE 53/17-135 B 43

401 Shiny Light Gold

APRIL 2021 OPTICAL MODEL **PDM** PDM016981 SIZE 53/19-145 B 42