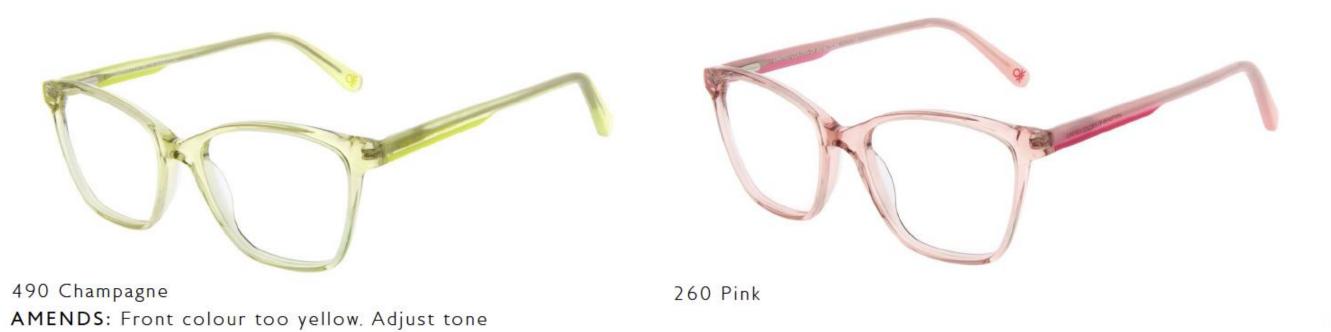

260 Pink

AMENDS: Front colour too yellow. Adjust tone

611 Pale Blue AMENDS: Adjust temple lamination colour to be more pastel

536 Mint AMENDS: Adjust temple lamination colour to be more pastel

APRIL 2021 OPTICAL MODEL **PDM** PDM016971 SIZE 53/19-145 B 45