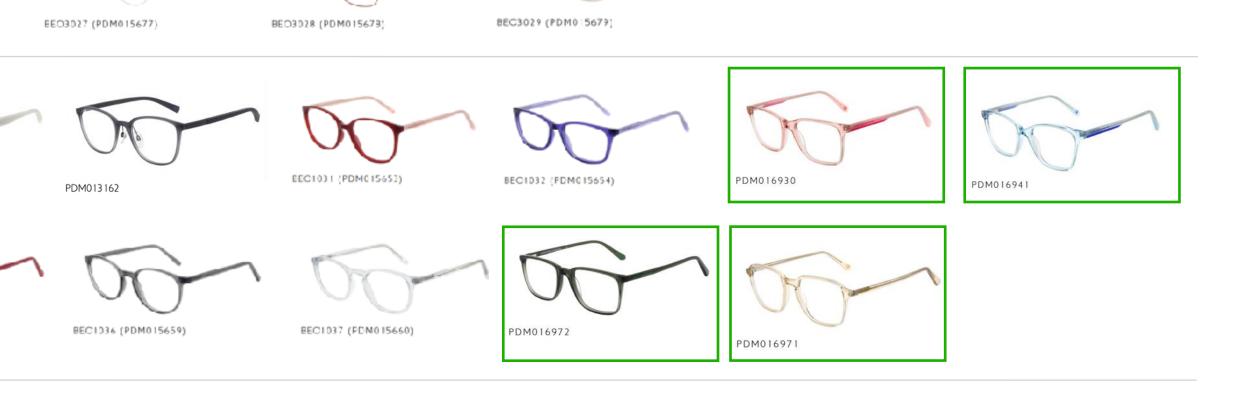

APRIL 2021 OPTICAL MODEL PDM PDM016941 SIZE 50/16-140 B 41

611 Pale Blue AMENDS: Adjust temple lamination colour to be more pastel

536 Mint AMENDS: Adjust temple lamination colour to be more pastel

APRIL 2021 OPTICAL MODEL **PDM** PDM016930 SIZE 54/17-140 B 41

260 Pink

AMENDS: Front colour too yellow. Adjust tone

611 Pale Blue AMENDS: Adjust temple lamination colour to be more pastel

536 Mint AMENDS: Adjust temple lamination colour to be more pastel

APRIL 2021 OPTICAL MODEL **PDM** PDM016971 SIZE 53/19-145 B 45

132 Champagne

534 Green

949 Grey

APRIL 2021 OPTICAL MODEL **PDM** PDM016972 SIZE 53/19-145 B 40