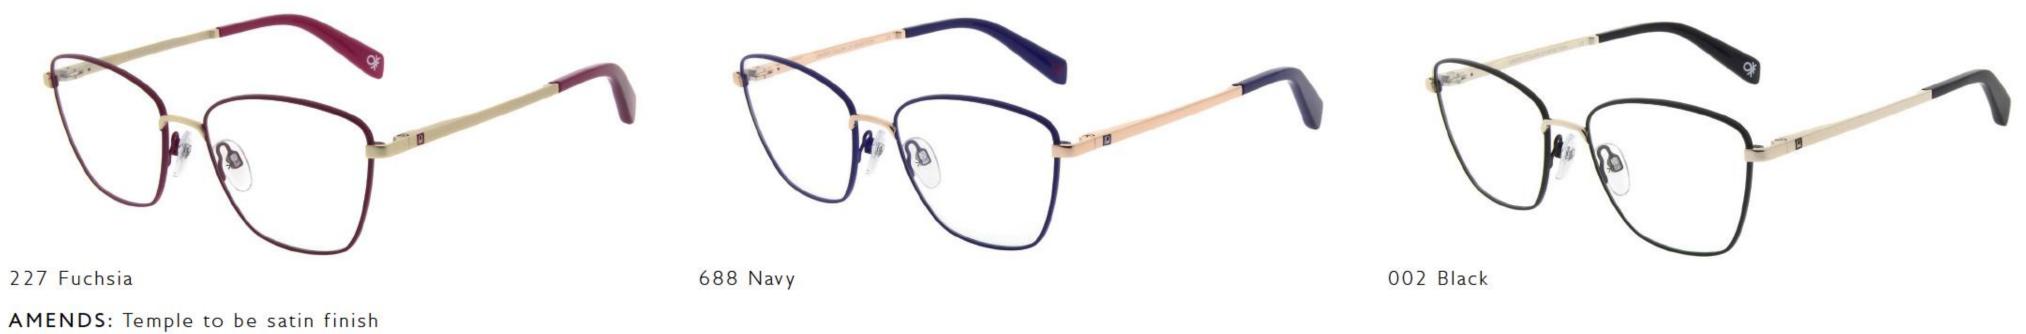

APRIL 2021 OPTICAL MODEL **PDM** PDM016952 SIZE 51/16-135 B 46

002 Black

AMENDS: Temple to be satin finish

APRIL 2021 OPTICAL MODEL PDM PDM016945 SIZE 53/17-135 B 43

401 Shiny Light Gold

APRIL 2021 OPTICAL MODEL **PDM** PDM016981 SIZE 53/19-145 B 42