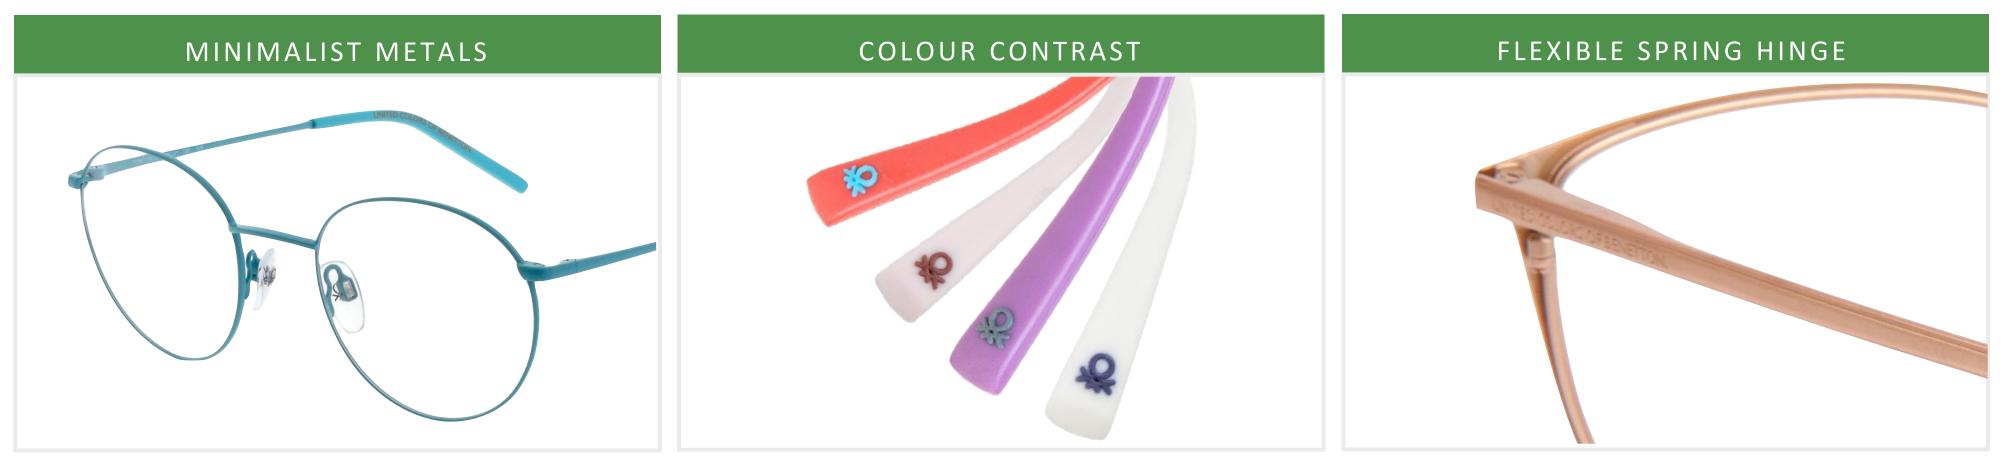

# Design signatures

Custom temple branding designed exclusively. For added detail and colour pop

Modern, lightweight metals in matte painted and two-tone finishes

Iconic color pop stitch logos feature inside and out

Frames are infused with a range of rainbow hues and subtle accents

> Prioritising comfort and durability with integrated spring hinges

## Elevated metals

- Tonal, two-tone lamination add the finishing touch to temple tips
- Cast metal temples with monoblock flex hinge
- Painted front rims for precision two tone metal finishes for contrasting interior and exteriors
- Detailed acetate temple tips
- Two tone stainless steel flat sheet metal fronts