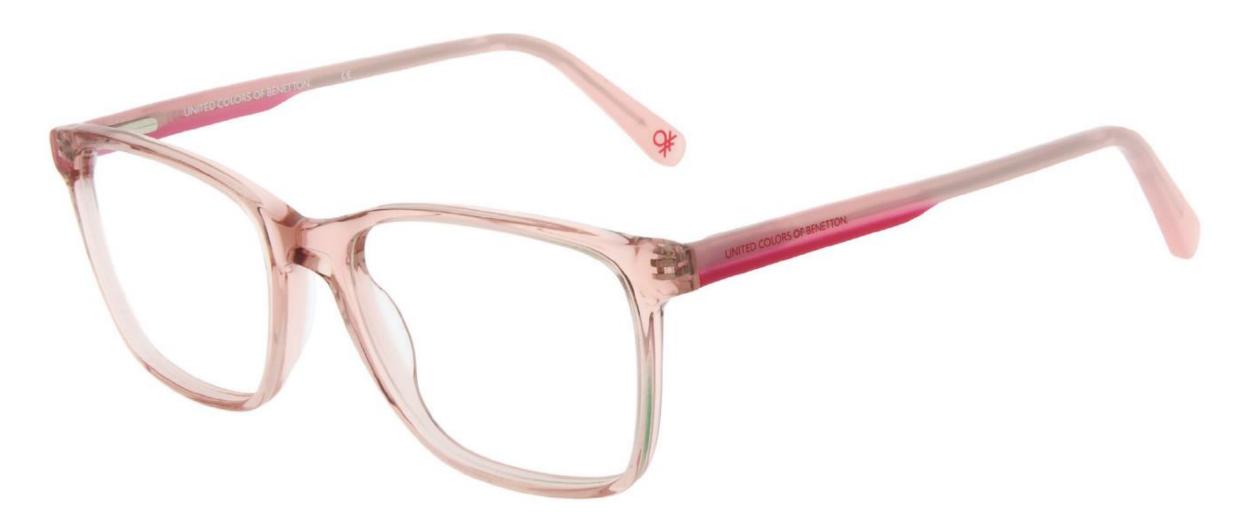

260 Pink

AMENDS: Front colour too yellow. Adjust tone

611 Pale Blue AMENDS: Adjust temple lamination colour to be more pastel

536 Mint AMENDS: Adjust temple lamination colour to be more pastel

APRIL 2021 OPTICAL MODEL **PDM** PDM016971 SIZE 53/19-145 B 45