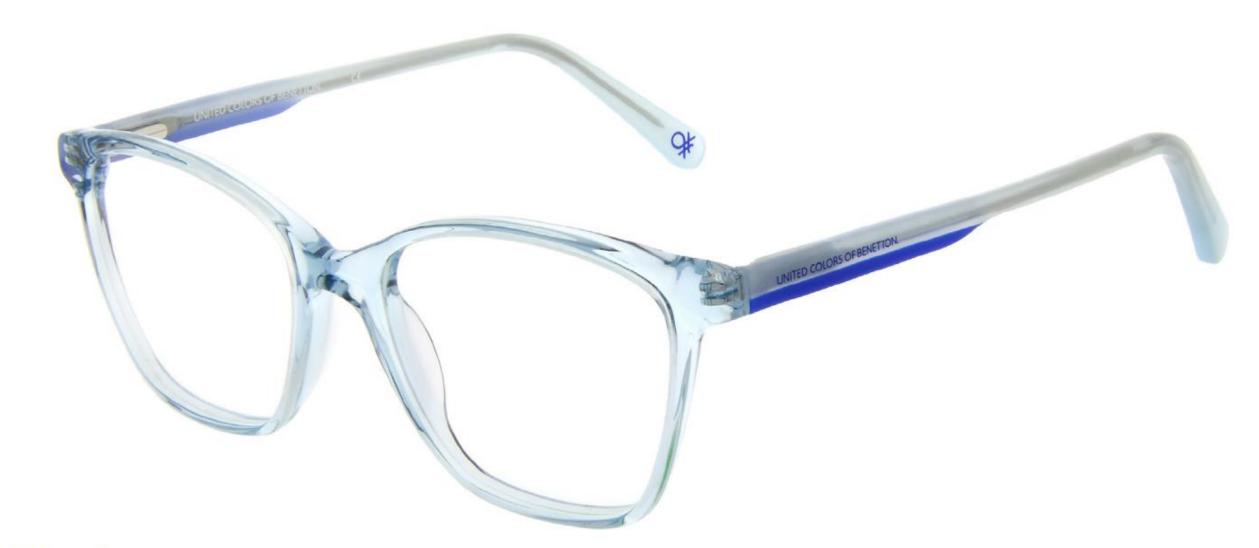

APRIL 2021 OPTICAL MODEL PDM PDM016941 SIZE 50/16-140 B 41

611 Pale Blue AMENDS: Adjust temple lamination colour to be more pastel

536 Mint AMENDS: Adjust temple lamination colour to be more pastel

APRIL 2021 OPTICAL MODEL **PDM** PDM016930 SIZE 54/17-140 B 41