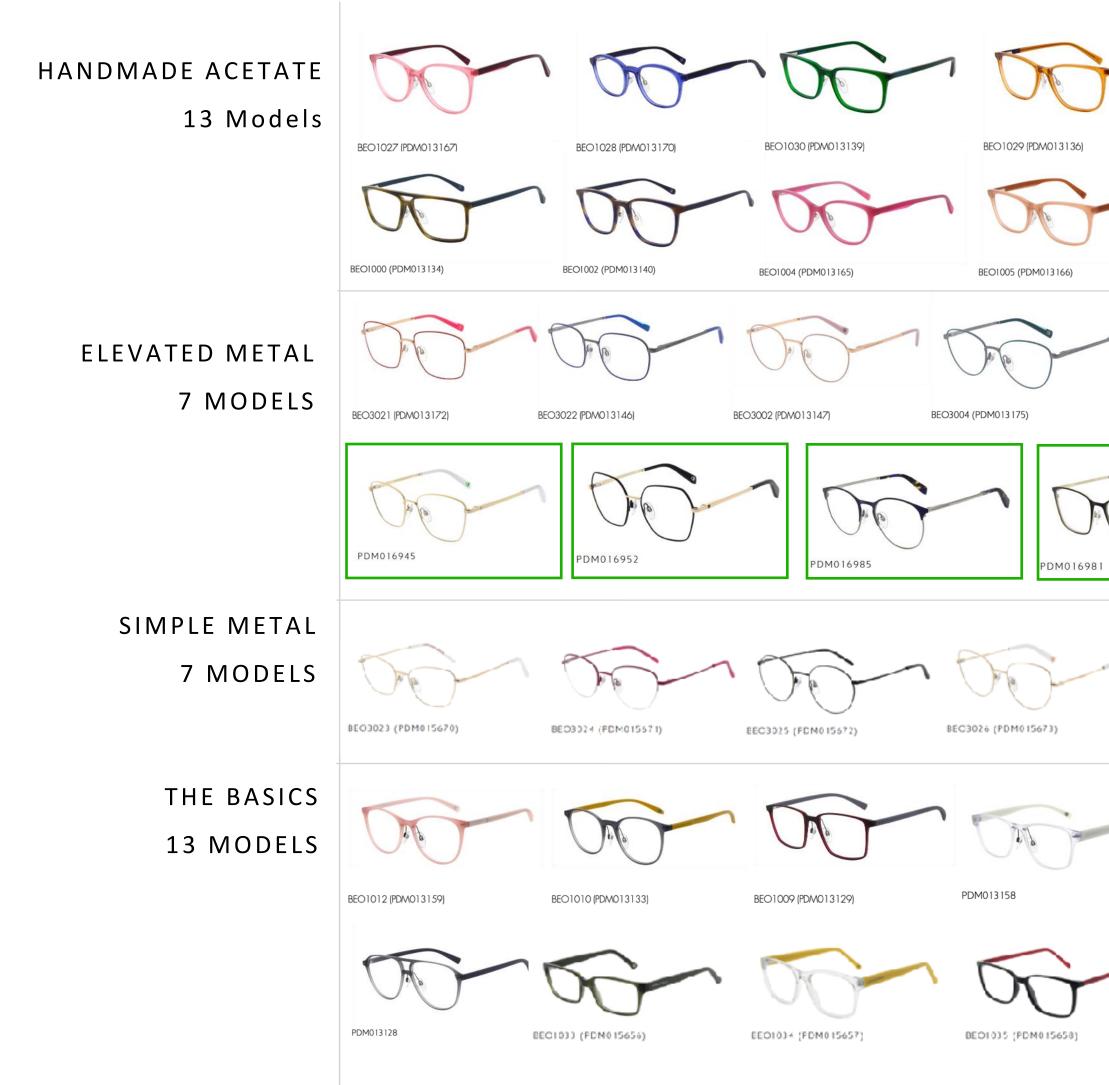

### Optical collection overview

48 Models, 3-7 Colours, 212 Skus

BEO3001 (PDM013144)

BEO3000 (PDM013143)

BED1040 (PDM013169)

PDM013171

BEO3003 (PDM013173)

BEO1001 (PDM013137)

BEO1006 P(DM013141)

BEC1041 (PDM013138)

APRIL 2021 OPTICAL MODEL **PDM** PDM016952 SIZE 51/16-135 B 46

002 Black

AMENDS: Temple to be satin finish

APRIL 2021 OPTICAL MODEL PDM PDM016945 SIZE 53/17-135 B 43

401 Shiny Light Gold

APRIL 2021 OPTICAL MODEL **PDM** PDM016981 SIZE 53/19-145 B 42

002 Matte Black

APRIL 2021 OPTICAL MODEL **PDM** PDM016985 SIZE 51/20-145 B 46

695 Matte Dark Blue

UNITED COLORS OF BENETTON.