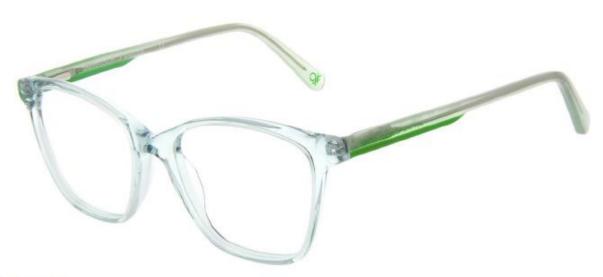

132 Champagne

534 Green

949 Grey

APRIL 2021 OPTICAL MODEL **PDM** PDM016972 SIZE 53/19-145 B 40