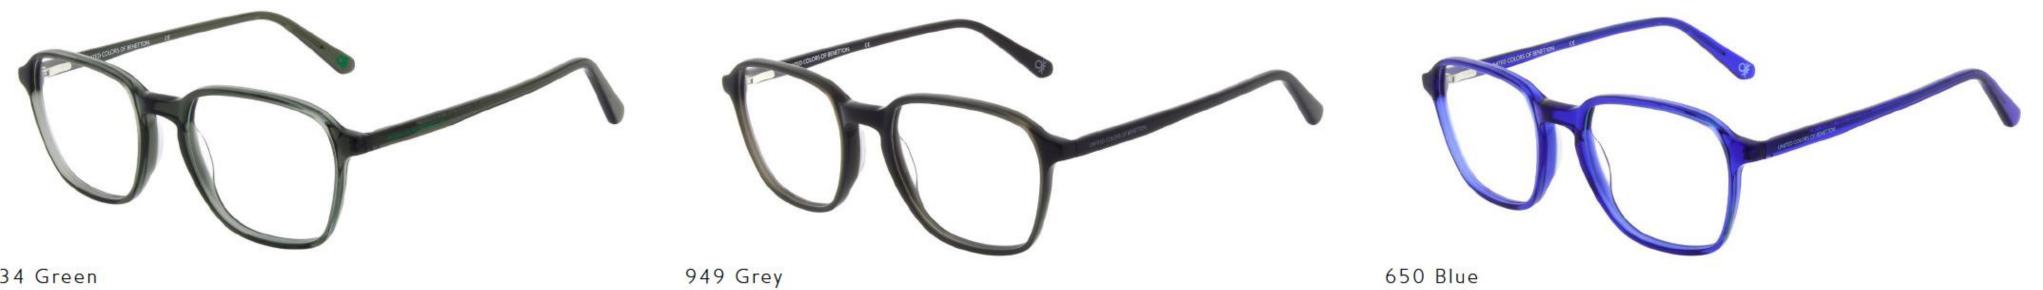

132 Champagne

534 Green

949 Grey

APRIL 2021 OPTICAL MODEL **PDM** PDM016972 SIZE 53/19-145 B 40