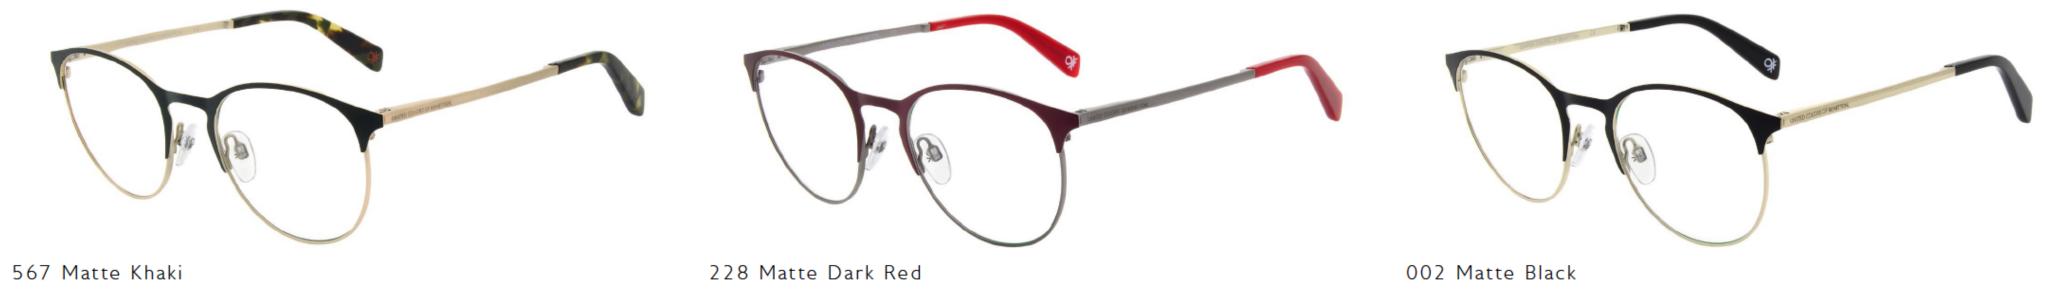

APRIL 2021 OPTICAL MODEL **PDM** PDM016952 SIZE 51/16-135 B 46

002 Black

AMENDS: Temple to be satin finish

APRIL 2021 OPTICAL MODEL PDM PDM016945 SIZE 53/17-135 B 43

401 Shiny Light Gold

APRIL 2021 OPTICAL MODEL **PDM** PDM016981 SIZE 53/19-145 B 42

002 Matte Black

APRIL 2021 OPTICAL MODEL **PDM** PDM016985 SIZE 51/20-145 B 46

695 Matte Dark Blue

UNITED COLORS OF BENETTON.