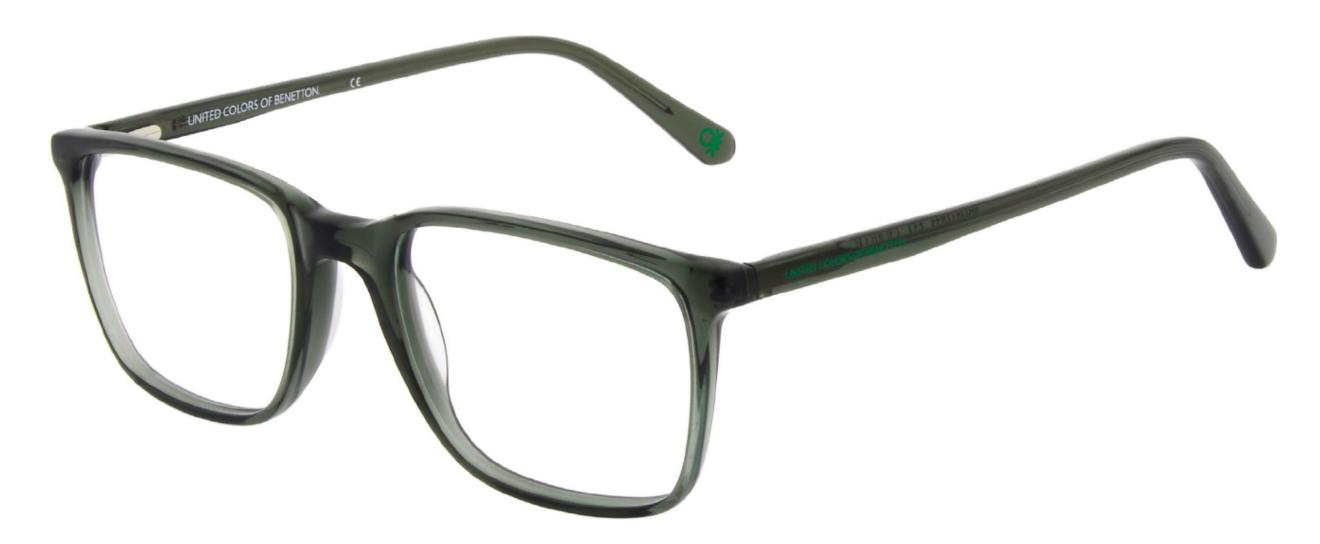

132 Champagne

534 Green

949 Grey

APRIL 2021 OPTICAL MODEL **PDM** PDM016972 SIZE 53/19-145 B 40