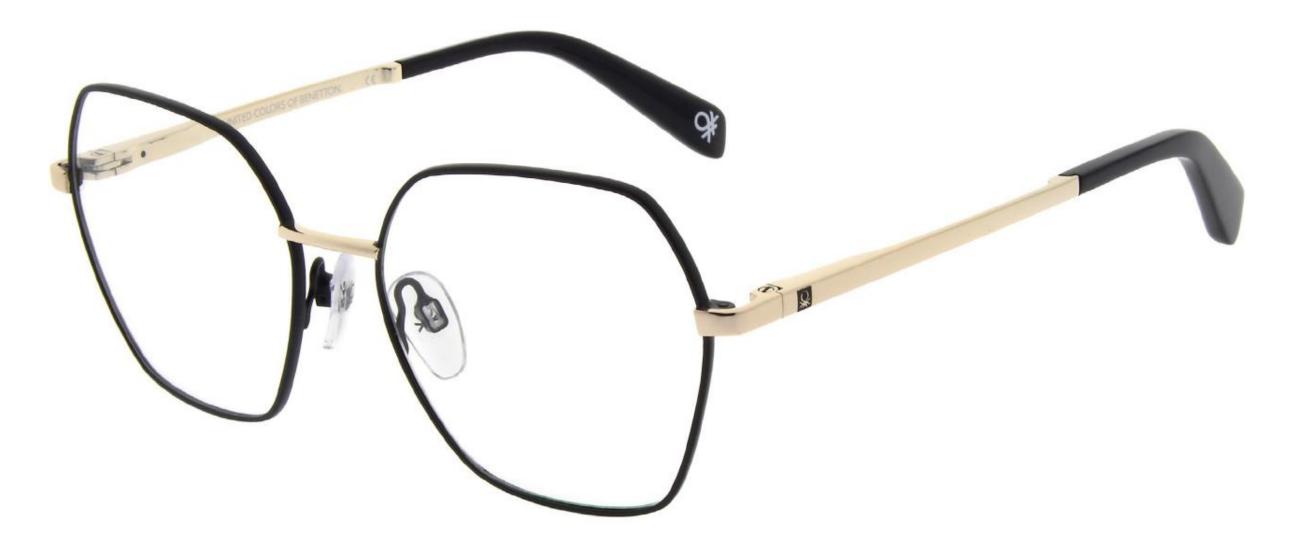

APRIL 2021 OPTICAL MODEL **PDM** PDM016952 SIZE 51/16-135 B 46

002 Black

AMENDS: Temple to be satin finish

APRIL 2021 OPTICAL MODEL PDM PDM016945 SIZE 53/17-135 B 43

401 Shiny Light Gold

APRIL 2021 OPTICAL MODEL **PDM** PDM016981 SIZE 53/19-145 B 42