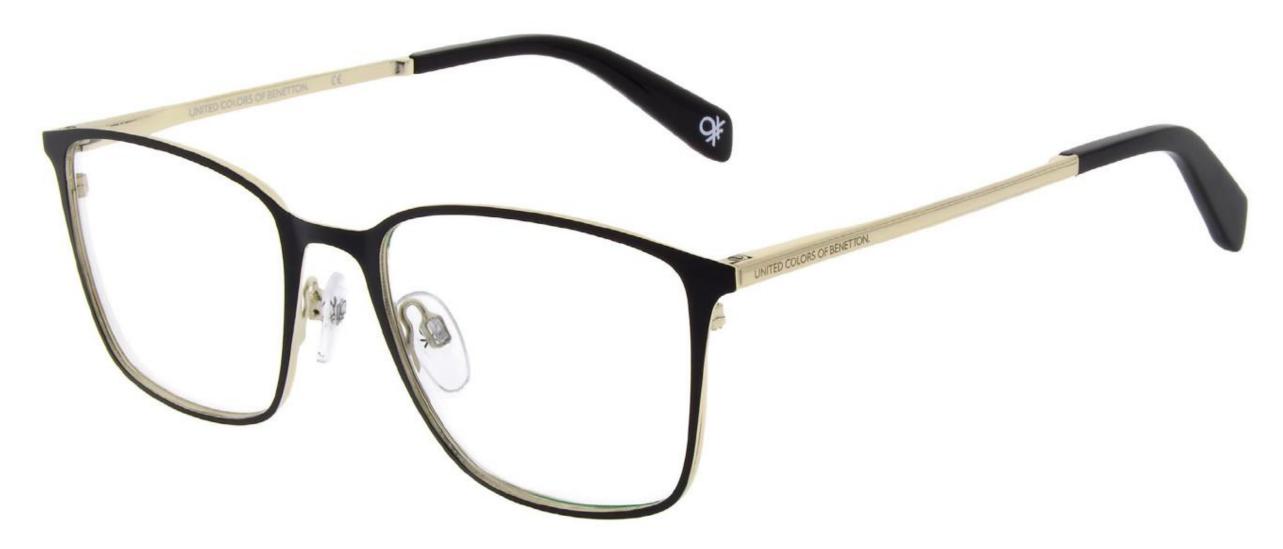

APRIL 2021 OPTICAL MODEL **PDM** PDM016952 SIZE 51/16-135 B 46

002 Black

AMENDS: Temple to be satin finish

APRIL 2021 OPTICAL MODEL PDM PDM016945 SIZE 53/17-135 B 43

401 Shiny Light Gold

APRIL 2021 OPTICAL MODEL **PDM** PDM016981 SIZE 53/19-145 B 42