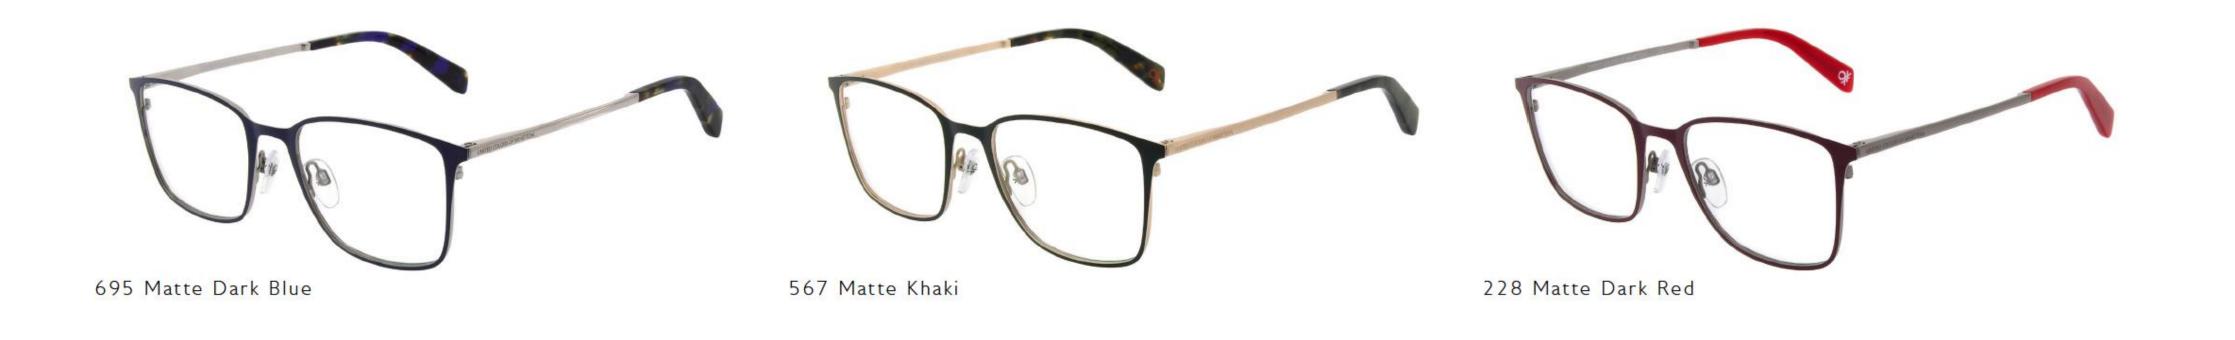

002 Matte Black

APRIL 2021 OPTICAL MODEL **PDM** PDM016985 SIZE 51/20-145 B 46

695 Matte Dark Blue

UNITED COLORS OF BENETTON.